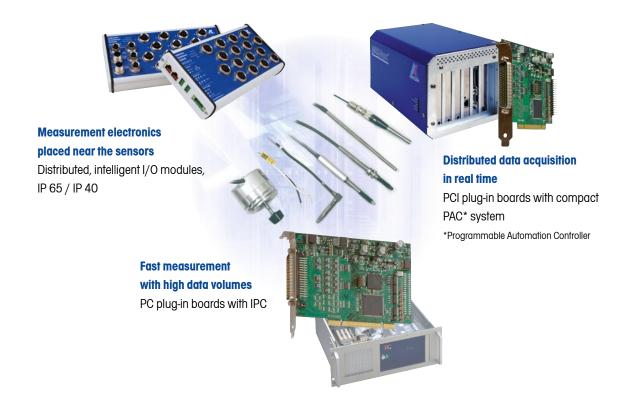

## A single manufacturer – various, robust solutions

It is better to invest time and money in new projects than in the maintenance of ongoing measuring systems. And it is better to rely on just one partner for sensor acquisition.

ADDI-DATA offers you reliability and diversity. Whether PC-based or distributed through Ethernet, we have the solutions which suit your requirements.